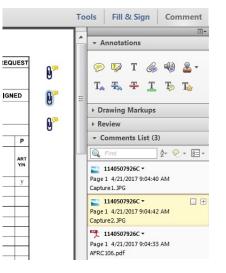

## Make sure to save your form with all your attachments.

Repeat this process to add as many attachments as needed. The attachments are listed on the right side under the 'Comment' tab, than 'Comments List'. Notice the 3 'Attachment' paperclips in this example. The attachments can be opened by clicking on the paperclip.

You will be presented with a standard file open dialog box where you can add one

In the "Annotations" menu, click on the icon that looks like a paperclip and a purple message balloon. *Constant on the series of the series of* will see another icon that looks like a pin or thumb tack.  $\Re$ Click the thumb tack on the white space to the side of the form border to add an attachment.

tabs on the top-right of the form. Clicking on the 'Comment' tab will open the 'Annotations' menu.