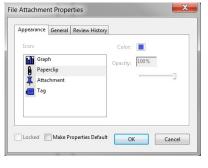

attachment at a time. Once you select the first attachment, a menu will popup asking if you

want to change the 'Appearance' tab, the 'General' tab, or the 'Review History' tab. Simply

safeguard to protect the PDF file. However, you still can add attachments and save the file.